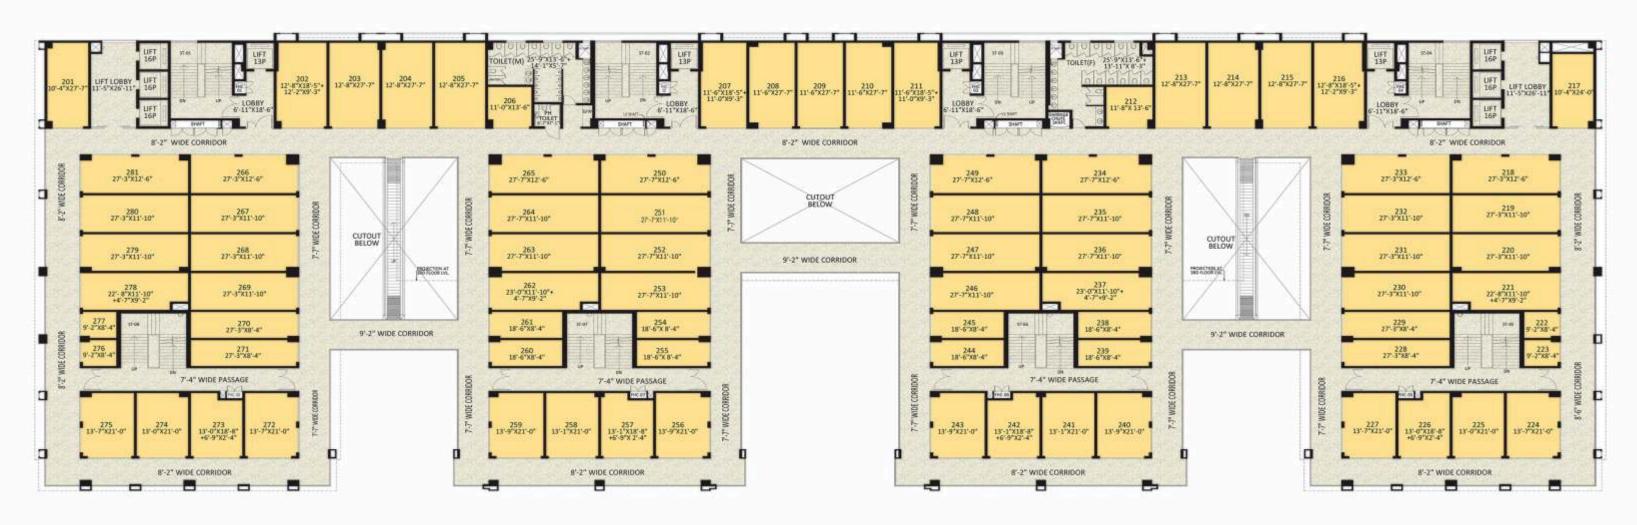

| S.No.    | Shop No.    | Carpet Area<br>Sqft | Super Built-up<br>Area Sqft |
|----------|-------------|---------------------|-----------------------------|
| Second I | Floor Shops |                     |                             |
| 1        | 201         | 279                 | 561                         |
| 2        | 202         | 340                 | 685                         |
| 3        | 203         | 346                 | 695                         |
| 4        | 204         | 344                 | 692                         |
| 5        | 205         | 348                 | 701                         |
| 6        | 206         | 144                 | 289                         |
| 7        | 207         | 312                 | 627                         |
| 8        | 208         | 309                 | 622                         |
| 9        | 209         | 316                 | 636                         |
| 10       | 210         | 309                 | 622                         |
| 11       | 211         | 312                 | 627                         |
| 12       | 212         | 153                 | 307                         |
| 13       | 213         | 348                 | 701                         |

| S.No. | Shop No. | Carpet Area<br>Sqft | Super Built-up<br>Area Sqft |
|-------|----------|---------------------|-----------------------------|
| 14    | 214      | 344                 | 692                         |
| 15    | 215      | 346                 | 695                         |
| 16    | 216      | 340                 | 685                         |
| 17    | 217      | 244                 | 490                         |
| 18    | 218      | 327                 | 658                         |
| 19    | 219      | 321                 | 645                         |
| 20    | 220      | 314                 | 632                         |
| 21    | 221      | 309                 | 622                         |
| 22    | 222      | 75                  | 150                         |
| 23    | 223      | 74                  | 149                         |
| 24    | 224      | 278                 | 559                         |
| 25    | 225      | 268                 | 540                         |
| 26    | 226      | 257                 | 516                         |
| 27    | 227      | 278                 | 559                         |

| S.No. | Shop No. | Carpet Area<br>Sqft | Super Built-up<br>Area Sqft |
|-------|----------|---------------------|-----------------------------|
| 28    | 228      | 225                 | 452                         |
| 29    | 229      | 225                 | 453                         |
| 30    | 230      | 317                 | 637                         |
| 31    | 231      | 317                 | 637                         |
| 32    | 232      | 321                 | 645                         |
| 33    | 233      | 327                 | 657                         |
| 34    | 234      | 329                 | 661                         |
| 35    | 235      | 325                 | 653                         |
| 36    | 236      | 319                 | 642                         |
| 37    | 237      | 309                 | 621                         |
| 38    | 238      | 153                 | 307                         |
| 39    | 239      | 152                 | 306                         |
| 40    | 240      | 282                 | 567                         |
| 41    | 241      | 274                 | 550                         |

| S.No. | Shop No. | Carpet Area<br>Sqft | Super Built-up<br>Area Sqft |
|-------|----------|---------------------|-----------------------------|
| 42    | 242      | 259                 | 520                         |
| 43    | 243      | 282                 | 567                         |
| 44    | 244      | 152                 | 306                         |
| 45    | 245      | 153                 | 307                         |
| 46    | 246      | 321                 | 645                         |
| 47    | 247      | 319                 | 642                         |
| 48    | 248      | 325                 | 653                         |
| 49    | 249      | 329                 | 661                         |
| 50    | 250      | 329                 | 661                         |
| 51    | 251      | 325                 | 653                         |
| 52    | 252      | 319                 | 642                         |
| 53    | 253      | 321                 | 645                         |
| 54    | 254      | 153                 | 307                         |
| 55    | 255      | 152                 | 306                         |

| Carpet Area Super Built-u |          |      |           |  |
|---------------------------|----------|------|-----------|--|
| S.No.                     | Shop No. | Sqft | Area Sqft |  |
| 56                        | 256      | 282  | 567       |  |
| 57                        | 257      | 259  | 520       |  |
| 58                        | 258      | 274  | 550       |  |
| 59                        | 259      | 282  | 567       |  |
| 60                        | 260      | 152  | 306       |  |
| 61                        | 261      | 153  | 307       |  |
| 62                        | 262      | 309  | 621       |  |
| 63                        | 263      | 325  | 653       |  |
| 64                        | 264      | 325  | 653       |  |
| 65                        | 265      | 329  | 661       |  |
| 66                        | 266      | 327  | 657       |  |
| 67                        | 267      | 321  | 645       |  |
| 68                        | 268      | 317  | 637       |  |
| 69                        | 269      | 317  | 637       |  |

| S.No. | Shop No. | Carpet Area<br>Sqft | Super Built-up<br>Area Sqft |
|-------|----------|---------------------|-----------------------------|
| 70    | 270      | 225                 | 453                         |
| 71    | 271      | 225                 | 452                         |
| 72    | 272      | 278                 | 559                         |
| 73    | 273      | 257                 | 516                         |
| 74    | 274      | 268                 | 540                         |
| 75    | 275      | 278                 | 559                         |
| 76    | 276      | 74                  | 149                         |
| 77    | 277      | 75                  | 150                         |
| 78    | 278      | 309                 | 622                         |
| 79    | 279      | 314                 | 632                         |
| 80    | 280      | 321                 | 645                         |
| 81    | 281      | 327                 | 658                         |
| Sı    | ıb Total | 22172               | 44576                       |