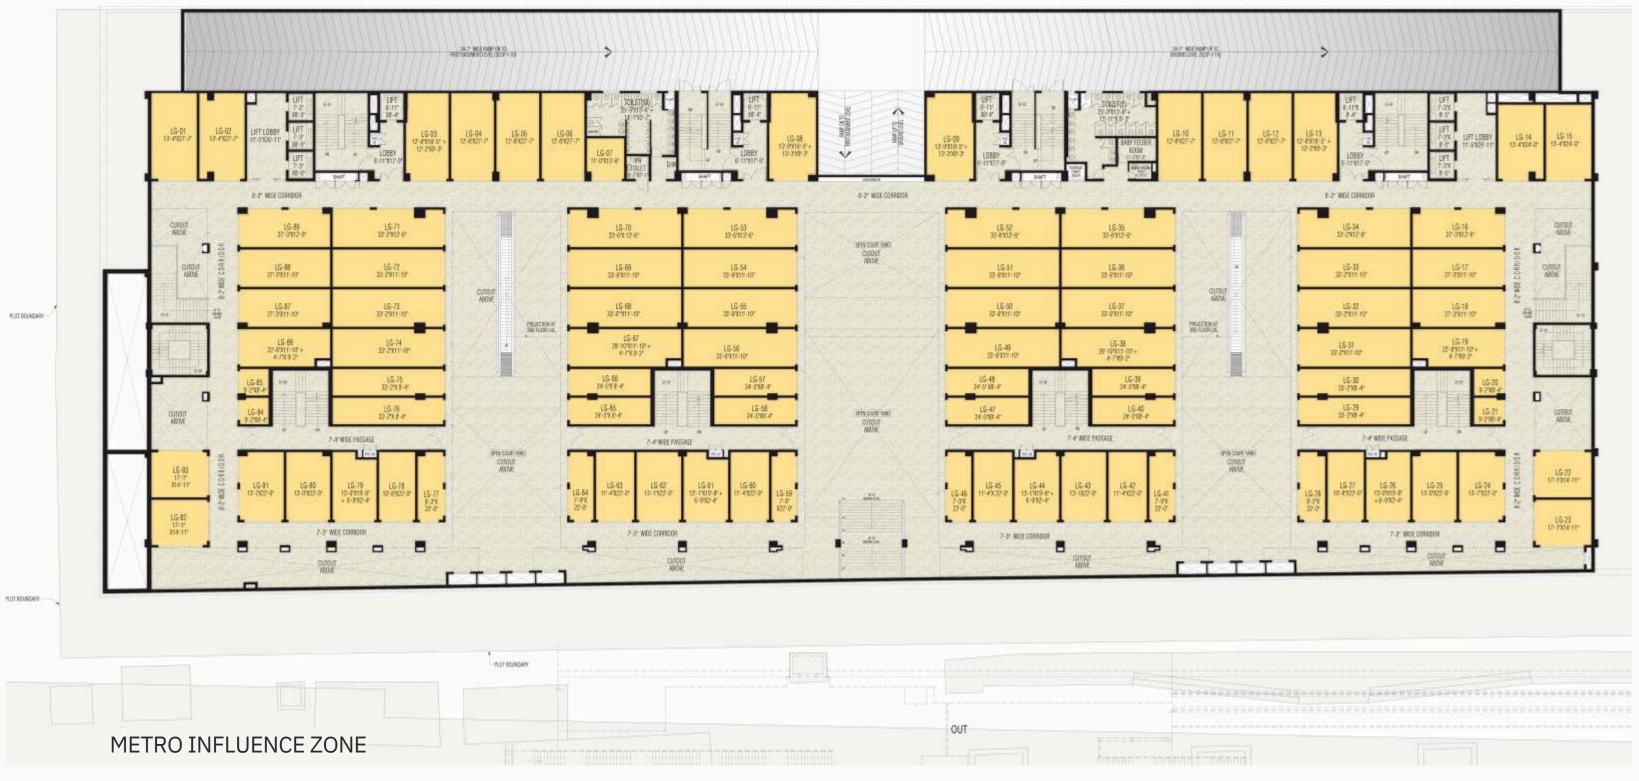

COMMON AREA

CARPET AREA

LOWER GROUND FLOOR AREA

| S.No.   | Shop No.      | Carpet Area<br>Sqft | Super Built-up<br>Area Sqft |
|---------|---------------|---------------------|-----------------------------|
| Lower G | round Floor S | hop                 |                             |
| 1       | LG-01         | 368                 | 683                         |
| 2       | LG-02         | 356                 | 661                         |
| 3       | LG-03         | 340                 | 632                         |
| 4       | LG-04         | 346                 | 642                         |
| 5       | LG-05         | 344                 | 639                         |
| 6       | LG-06         | 348                 | 647                         |
| 7       | LG-07         | 144                 | 267                         |
| 8       | LG-08         | 367                 | 683                         |
| 9       | LG-09         | 367                 | 683                         |
| 10      | LG-10         | 348                 | 647                         |
| 11      | LG-11         | 344                 | 639                         |
| 12      | LG-12         | 346                 | 642                         |
| 13      | LG-13         | 340                 | 632                         |
| 14      | LG-14         | 312                 | 580                         |

| S.No. | Shop No. | Carpet Area<br>Sqft | Super Built-up<br>Area Sqft |
|-------|----------|---------------------|-----------------------------|
| 15    | LG-15    | 319                 | 593                         |
| 16    | LG-16    | 327                 | 608                         |
| 17    | LG-17    | 321                 | 596                         |
| 18    | LG-18    | 314                 | 584                         |
| 19    | LG-19    | 309                 | 574                         |
| 20    | LG-20    | 75                  | 139                         |
| 21    | LG-21    | 74                  | 138                         |
| 22    | LG-22    | 250                 | 465                         |
| 23    | LG-23    | 250                 | 465                         |
| 24    | LG-24    | 291                 | 541                         |
| 25    | LG-25    | 281                 | 522                         |
| 26    | LG-26    | 269                 | 500                         |
| 27    | LG-27    | 234                 | 434                         |
| 28    | LG-28    | 172                 | 319                         |
| 29    | LG-29    | 274                 | 509                         |

| S.No. | Shop No. | Carpet Area<br>Sqft | Super Built-up<br>Area Sqft |
|-------|----------|---------------------|-----------------------------|
| 30    | LG-30    | 274                 | 509                         |
| 31    | LG-31    | 386                 | 717                         |
| 32    | LG-32    | 386                 | 717                         |
| 33    | LG-33    | 390                 | 725                         |
| 34    | LG-34    | 395                 | 735                         |
| 35    | LG-35    | 397                 | 738                         |
| 36    | LG-36    | 394                 | 732                         |
| 37    | LG-37    | 388                 | 722                         |
| 38    | LG-38    | 378                 | 702                         |
| 39    | LG-39    | 202                 | 374                         |
| 40    | LG-40    | 201                 | 374                         |
| 41    | LG-41    | 162                 | 301                         |
| 42    | LG-42    | 248                 | 461                         |
| 43    | LG-43    | 287                 | 532                         |
| 44    | LG-44    | 271                 | 504                         |

| S.No. | Shop No. | Carpet Area<br>Sqft | Super Built-up<br>Area Sqft |
|-------|----------|---------------------|-----------------------------|
| 45    | LG-45    | 248                 | 461                         |
| 46    | LG-46    | 162                 | 301                         |
| 47    | LG-47    | 201                 | 374                         |
| 48    | LG-48    | 202                 | 374                         |
| 49    | LG-49    | 390                 | 724                         |
| 50    | LG-50    | 388                 | 722                         |
| 51    | LG-51    | 394                 | 732                         |
| 52    | LG-52    | 397                 | 738                         |
| 53    | LG-53    | 397                 | 738                         |
| 54    | LG-54    | 394                 | 732                         |
| 55    | LG-55    | 388                 | 722                         |
| 56    | LG-56    | 390                 | 724                         |
| 57    | LG-57    | 202                 | 374                         |
| 58    | LG-58    | 201                 | 374                         |
| 59    | LG-59    | 162                 | 301                         |

| S.No. | Shop No. | Carpet Area<br>Sqft | Super Built-up<br>Area Sqft |
|-------|----------|---------------------|-----------------------------|
| 60    | LG-60    | 248                 | 461                         |
| 61    | LG-61    | 271                 | 504                         |
| 62    | LG-62    | 287                 | 532                         |
| 63    | LG-63    | 248                 | 461                         |
| 64    | LG-64    | 162                 | 301                         |
| 65    | LG-65    | 201                 | 374                         |
| 66    | LG-66    | 202                 | 374                         |
| 67    | LG-67    | 378                 | 702                         |
| 68    | LG-68    | 388                 | 722                         |
| 69    | LG-69    | 394                 | 732                         |
| 70    | LG-70    | 397                 | 738                         |
| 71    | LG-71    | 395                 | 735                         |
| 72    | LG-72    | 390                 | 725                         |
| 73    | LG-73    | 386                 | 717                         |
| 74    | LG-74    | 386                 | 717                         |

| S.No. | Shop No. | Carpet Area<br>Sqft | Super Built-up<br>Area Sqft |
|-------|----------|---------------------|-----------------------------|
| 75    | LG-75    | 274                 | 509                         |
| 76    | LG-76    | 274                 | 509                         |
| 77    | LG-77    | 172                 | 319                         |
| 78    | LG-78    | 234                 | 434                         |
| 79    | LG-79    | 269                 | 500                         |
| 80    | LG-80    | 281                 | 522                         |
| 81    | LG-81    | 291                 | 541                         |
| 82    | LG-82    | 250                 | 465                         |
| 83    | LG-83    | 250                 | 465                         |
| 84    | LG-84    | 74                  | 138                         |
| 85    | LG-85    | 75                  | 139                         |
| 86    | LG-86    | 309                 | 574                         |
| 87    | LG-87    | 314                 | 584                         |
| 88    | LG-88    | 321                 | 596                         |
| 89    | LG-89    | 327                 | 608                         |
| Su    | ıb Total | 26153               | 48596                       |