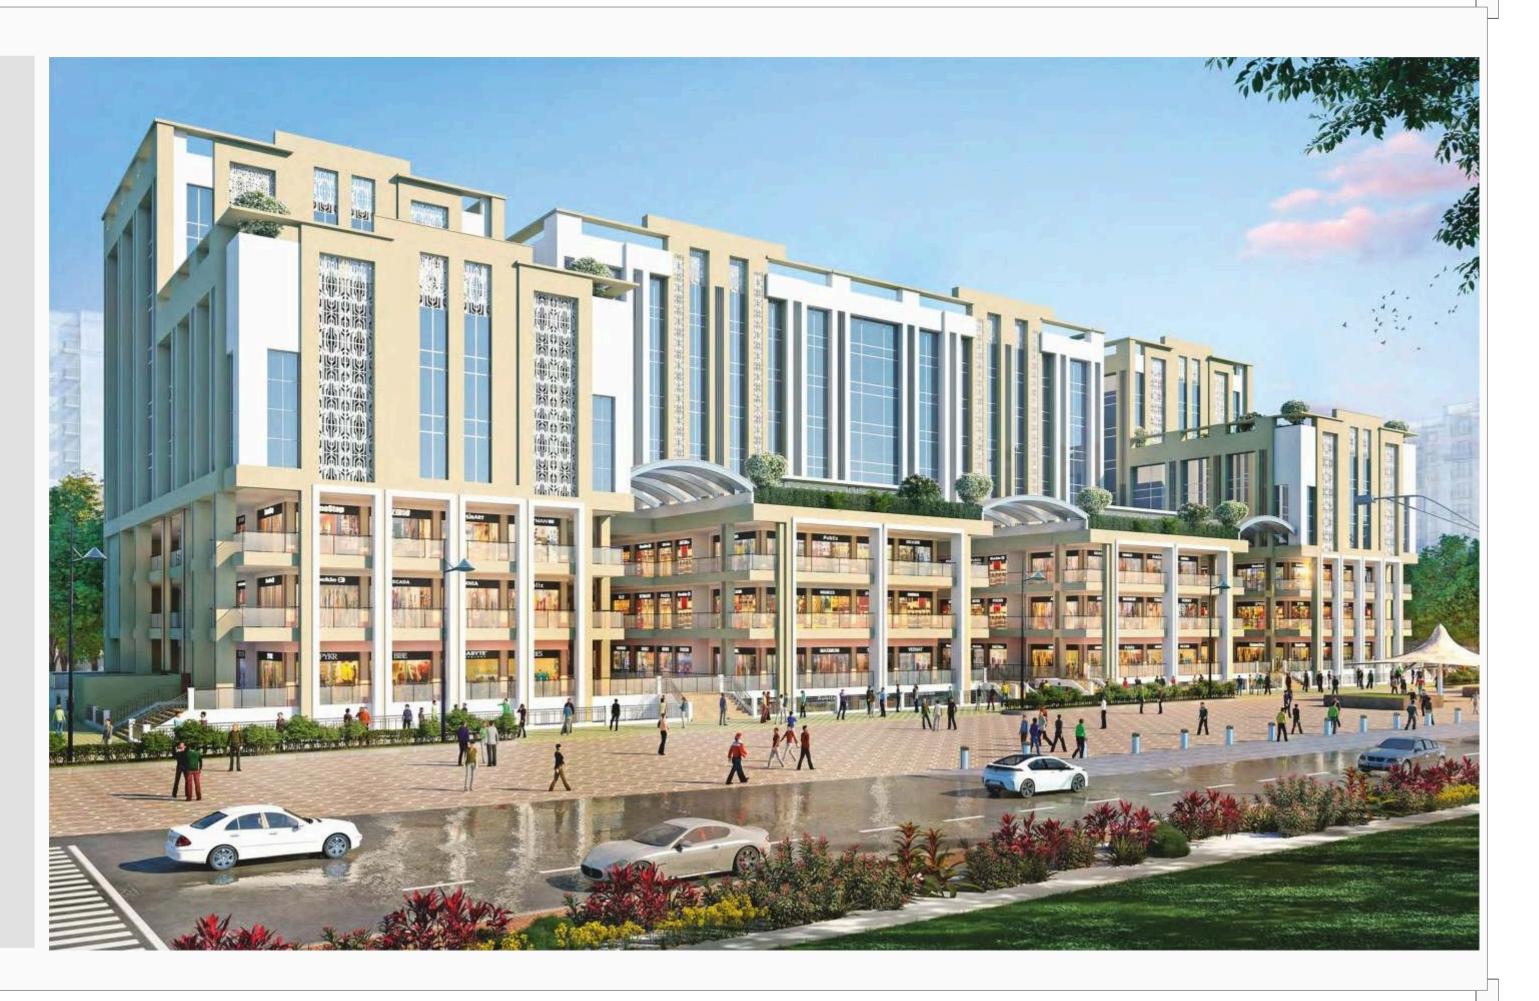

# About DOWNTOWN

Sarojini Nagar

DOWNTOWN is all-in-one destination for outing and social gathering, where culture merges with commerce to express an expansive experience.

The midtown Hub is complemented with Sarojini Nagar Metro Station and Sarojini Nagar Market, which are part of the complete development.

The design of the DOWNTOWN building creates a visual harmony with build profile and landscaped atrium. The atriums are designed as street level promenade for public gathering.

The public spaces are implemented with welcoming atriums, open terraces, outdoor furnishings, glazed entrance and facade to provide visual experience and maximum use of the day light

# STATE-OF-THE-ART FACILITIES

- ▶ 4 Level of Retail Space
- ▶ 6 Level of Office Space
- Superb Street Level Promenade
- ► Landscaped Central Atrium
- Open Terraces
- Stunning Facade with Combination of Glass, GRC Jali and Textured Paint
- ▶ Open Plain Floor Plates
- ▶ 4 Level Basement Parking