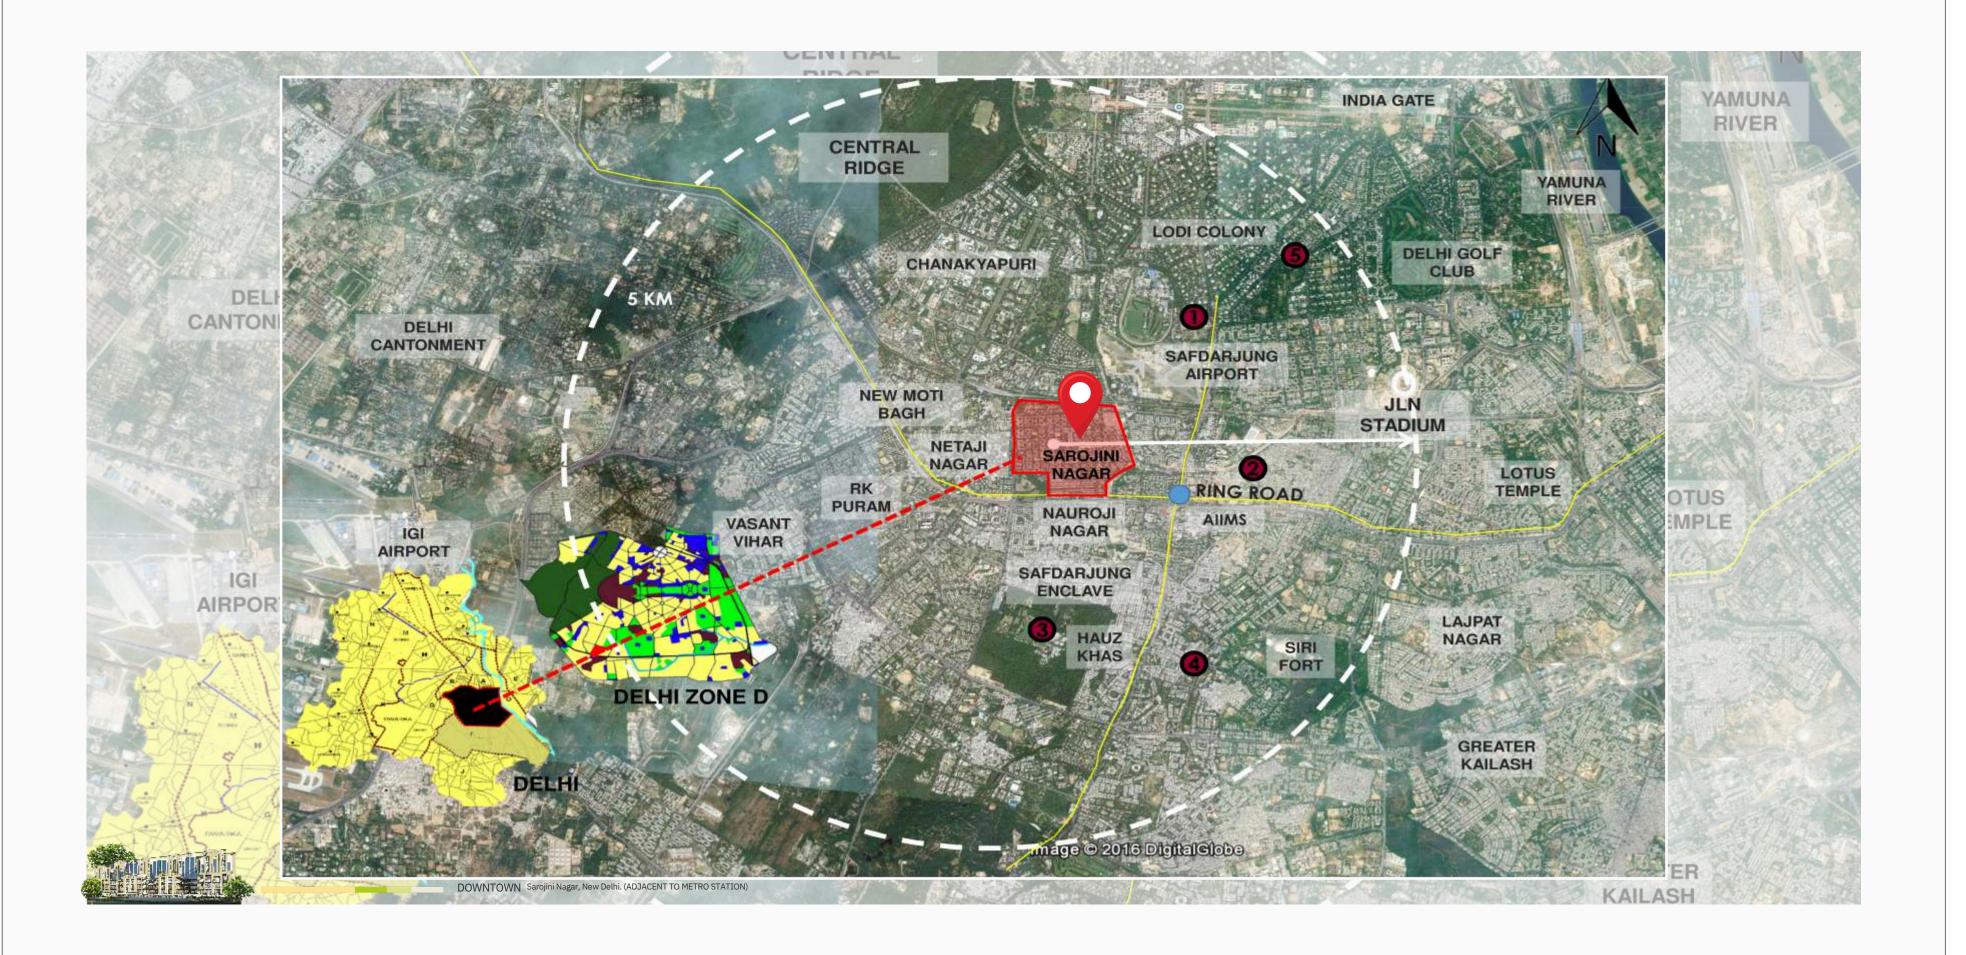

# About DOWNTOWN

Sarojini Nagar

DOWNTOWN is all-in-one destination for outing and social gathering, where culture merges with commerce to express an expansive experience.

The midtown Hub is complemented with Sarojini Nagar Metro Station and Sarojini Nagar Market, which are part of the complete development.

Direct Connectivity from Sarojini Nagar Metro Station