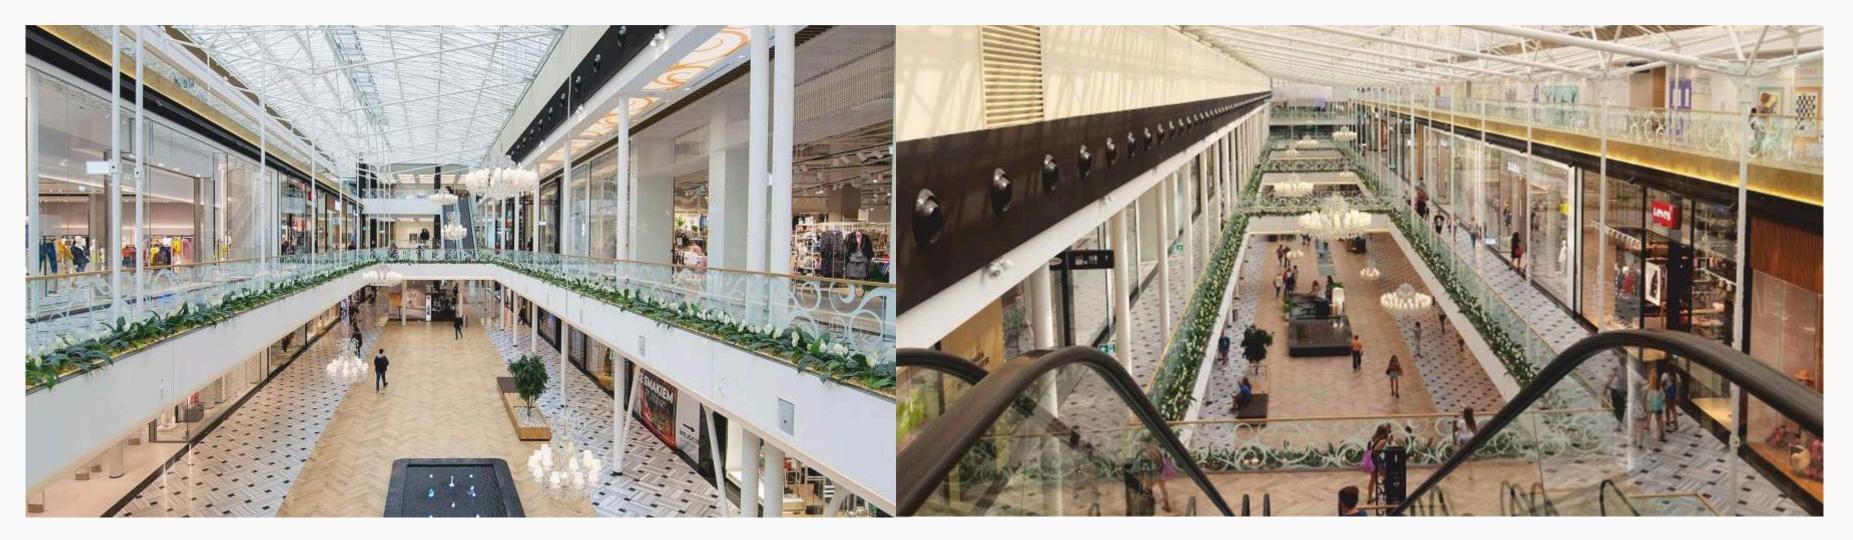

# About DOWNTOWN

Sarojini Nagar

DOWNTOWN is all-in-one destination for outing and social gathering, where culture merges with commerce to express an expansive experience.

The midtown Hub is complemented with Sarojini Nagar Metro Station and Sarojini Nagar Market, which are part of the complete development.

The design of the DOWNTOWN building creates a visual harmony with build profile and landscaped atrium. The atriums are designed as street level promenade for public gathering.

The public spaces are implemented with welcoming atriums, open terraces, outdoor furnishings, glazed entrance and facade to provide visual experience and maximum use of the day light

# STATE-OF-THE-ART FACILITIES

- ▶ 4 Level of Retail Space
- ▶ 6 Level of Office Space
- Superb Street Level Promenade
- ► Landscaped Central Atrium
- Open Terraces
- Stunning Facade with Combination of Glass, GRC Jali and Textured Paint
- ▶ Open Plain Floor Plates
- ▶ 4 Level Basement Parking