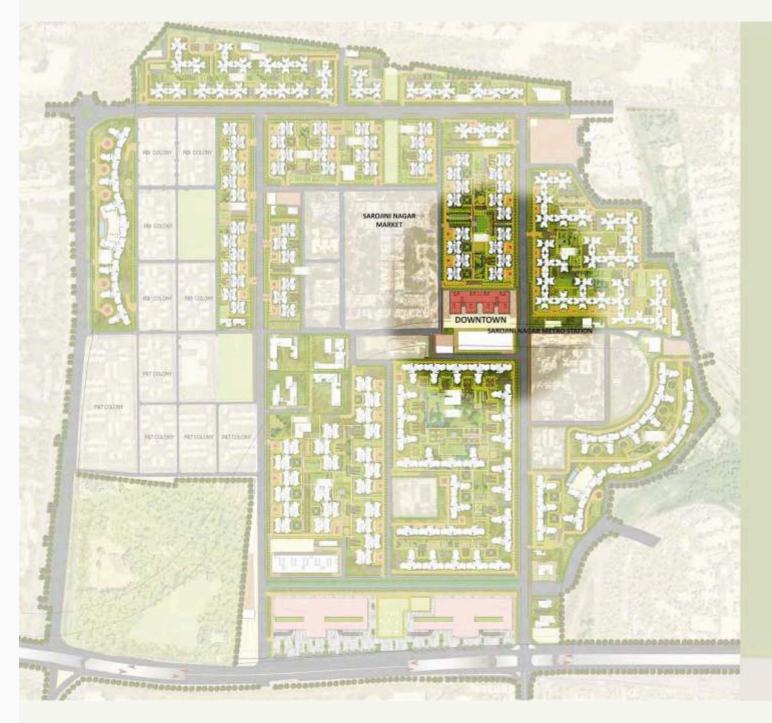

# About DOWNTOWN

Sarojini Nagar

DOWNTOWN is all-in-one destination for outing and social gathering, where culture merges with commerce to express an expansive experience.

The midtown Hub is complemented with Sarojini Nagar Metro Station and Sarojini Nagar Market, which are part of the complete development.

Direct Connectivity from Sarojini Nagar Metro Station