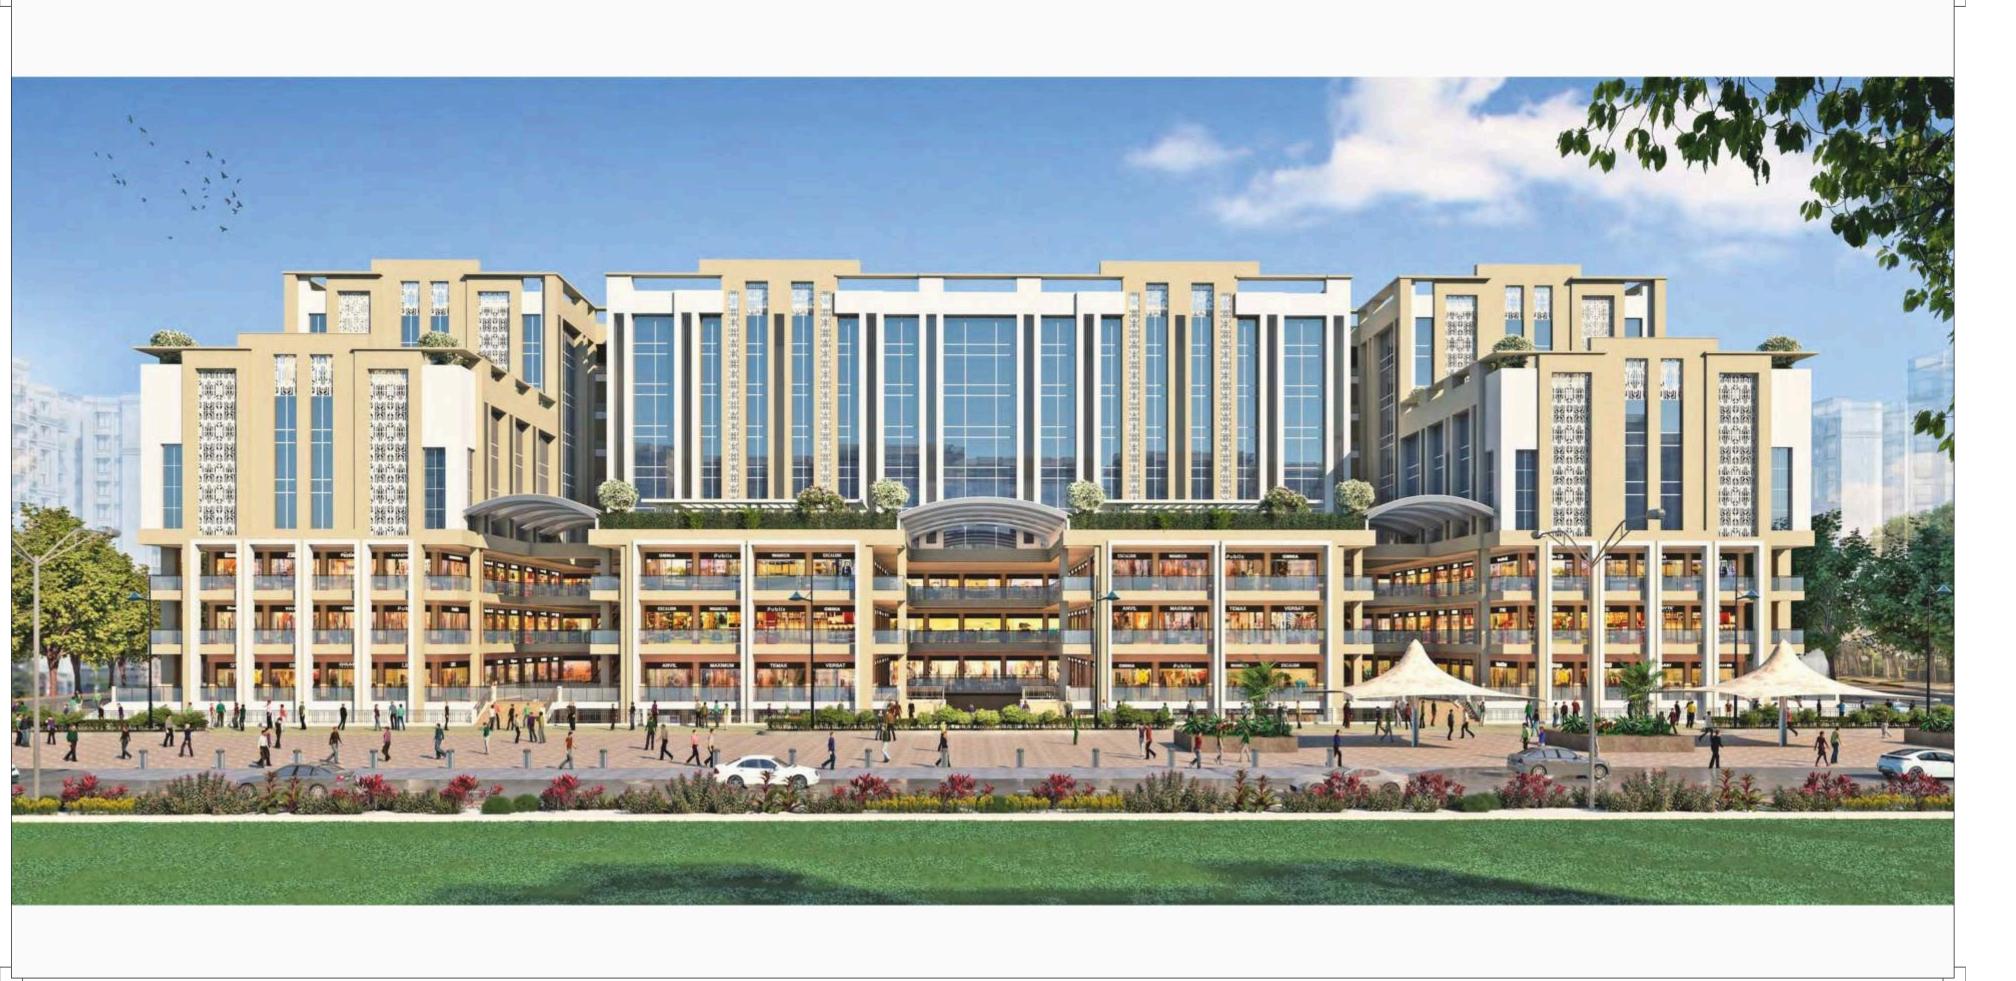

# About DOWNTOWN

Sarojini Nagar

DOWNTOWN is all-in-one destination for outing and social gathering, where culture merges with commerce to express an expansive experience.

The midtown Hub is complemented with Sarojini Nagar Metro Station and Sarojini Nagar Market, which are part of the complete development.

The design of the DOWNTOWN building creates a visual harmony with build profile and landscaped atrium. The atriums are designed as street level promenade for public gathering.

The public spaces are implemented with welcoming atriums, open terraces, outdoor furnishings, glazed entrance and facade to provide visual experience and maximum use of the day light

# STATE-OF-THE-ART FACILITIES

- ▶ 4 Level of Retail Space
- ▶ 6 Level of Office Space
- Superb Street Level Promenade
- ► Landscaped Central Atrium
- Open Terraces
- Stunning Facade with Combination of Glass, GRC Jali and Textured Paint
- ▶ Open Plain Floor Plates
- ▶ 4 Level Basement Parking