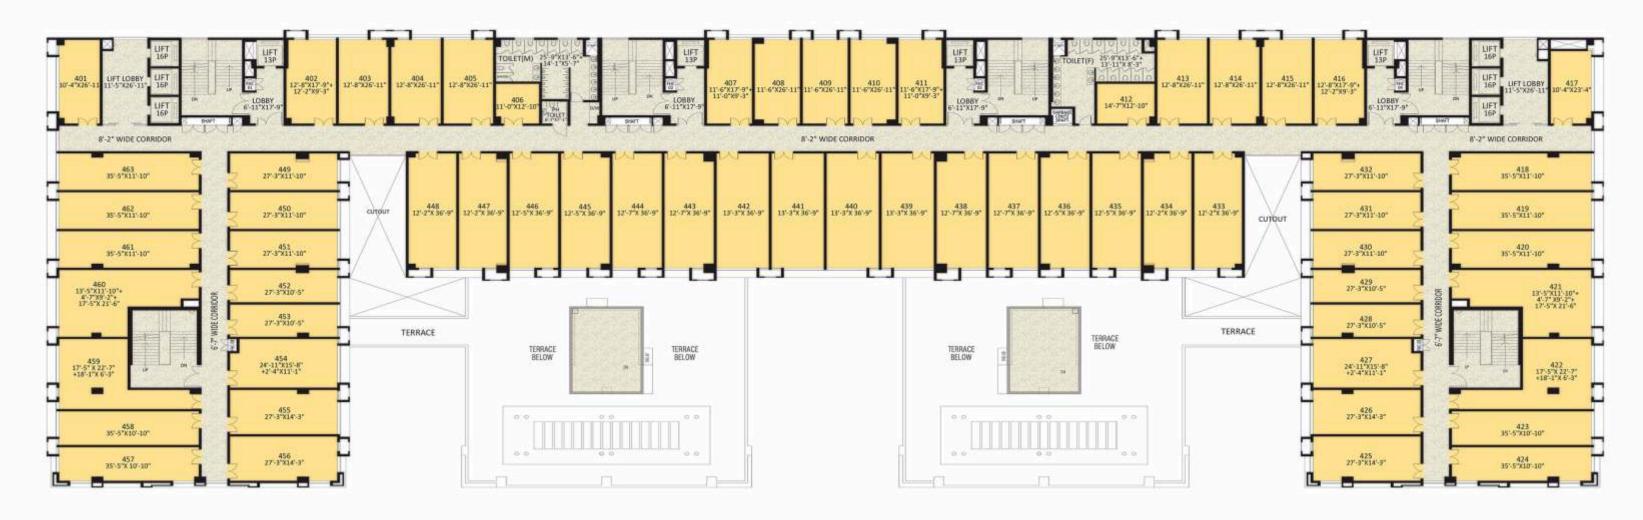

\*Area in sq.ft 1sq.m = 10.764 sq.ft

THIRD FLOOR AREA

| S.No.  | Shop No.      | Carpet Area<br>Sqft | Super Built-up<br>Area Sqft |
|--------|---------------|---------------------|-----------------------------|
| Fourth | Floor Offices |                     |                             |
| 1      | 401           | 277                 | 425                         |
| 2      | 402           | 337                 | 517                         |
| 3      | 403           | 341                 | 524                         |
| 4      | 404           | 340                 | 522                         |
| 5      | 405           | 344                 | 527                         |
| 6      | 406           | 141                 | 216                         |
| 7      | 407           | 308                 | 473                         |
| 8      | 408           | 307                 | 470                         |
| 9      | 409           | 313                 | 480                         |
| 10     | 410           | 307                 | 470                         |
| 11     | 411           | 308                 | 473                         |
| 12     | 412           | 187                 | 287                         |

| S.No. | Shop No. | Carpet Area<br>Sqft | Super Built-up<br>Area Sqft |
|-------|----------|---------------------|-----------------------------|
| 13    | 413      | 344                 | 527                         |
| 14    | 414      | 340                 | 522                         |
| 15    | 415      | 341                 | 524                         |
| 16    | 416      | 337                 | 517                         |
| 17    | 417      | 242                 | 371                         |
| 18    | 418      | 415                 | 636                         |
| 19    | 419      | 422                 | 647                         |
| 20    | 420      | 415                 | 636                         |
| 21    | 421      | 575                 | 882                         |
| 22    | 422      | 499                 | 766                         |
| 23    | 423      | 387                 | 594                         |
| 24    | 424      | 382                 | 585                         |
| 25    | 425      | 388                 | 596                         |

| S.No. | Shop No. | Carpet Area<br>Sqft | Super Built-up<br>Area Sqft |
|-------|----------|---------------------|-----------------------------|
| 26    | 426      | 388                 | 595                         |
| 27    | 427      | 419                 | 643                         |
| 28    | 428      | 283                 | 434                         |
| 29    | 429      | 284                 | 435                         |
| 30    | 430      | 321                 | 492                         |
| 31    | 431      | 325                 | 498                         |
| 32    | 432      | 316                 | 485                         |
| 33    | 433      | 445                 | 683                         |
| 34    | 434      | 439                 | 674                         |
| 35    | 435      | 458                 | 703                         |
| 36    | 436      | 452                 | 694                         |
| 37    | 437      | 464                 | 712                         |
| 38    | 438      | 454                 | 697                         |

| S.No. | Shop No. | Carpet Area<br>Sqft | Super Built-up<br>Area Sqft |
|-------|----------|---------------------|-----------------------------|
| 39    | 439      | 491                 | 754                         |
| 40    | 440      | 491                 | 754                         |
| 41    | 441      | 491                 | 754                         |
| 42    | 442      | 491                 | 754                         |
| 43    | 443      | 454                 | 697                         |
| 44    | 444      | 464                 | 712                         |
| 45    | 445      | 452                 | 694                         |
| 46    | 446      | 458                 | 703                         |
| 47    | 447      | 439                 | 674                         |
| 48    | 448      | 445                 | 683                         |
| 49    | 449      | 316                 | 485                         |
| 50    | 450      | 325                 | 498                         |
| 51    | 451      | 321                 | 492                         |

| S.No. | Shop No.  | Carpet Area<br>Sqft | Super Built-up<br>Area Sqft |
|-------|-----------|---------------------|-----------------------------|
| 52    | 452       | 284                 | 435                         |
| 53    | 453       | 283                 | 434                         |
| 54    | 454       | 419                 | 643                         |
| 55    | 455       | 388                 | 595                         |
| 56    | 456       | 388                 | 596                         |
| 57    | 457       | 381                 | 585                         |
| 58    | 458       | 387                 | 594                         |
| 59    | 459       | 499                 | 766                         |
| 60    | 460       | 575                 | 882                         |
| 61    | 461       | 415                 | 636                         |
| 62    | 462       | 422                 | 647                         |
| 63    | 463       | 415                 | 636                         |
|       | Sub Total | 24139               | 37035                       |