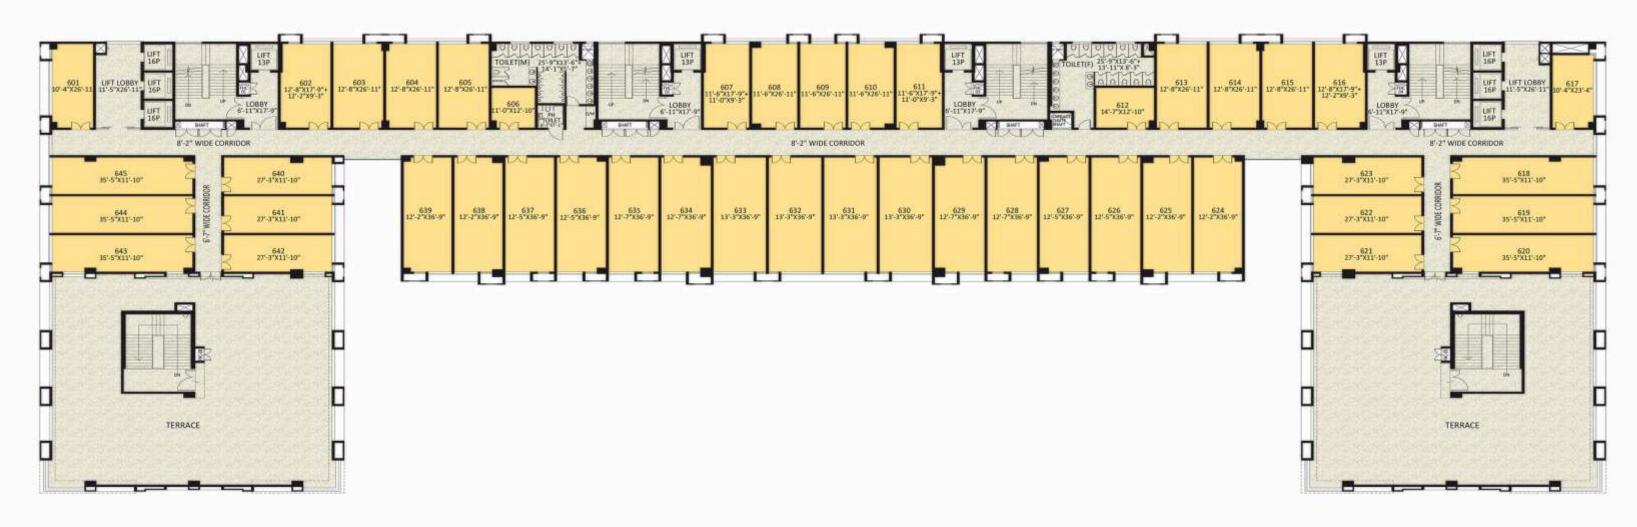

\*Area in sq.ft 1sq.m = 10.764 sq.ft

FIFTH FLOOR AREA

| S.No.     | Shop No.   | Carpet Area<br>Sqft | Super Built-up<br>Area Sqft |
|-----------|------------|---------------------|-----------------------------|
| Sixth Flo | or offices |                     |                             |
| 1         | 601        | 277                 | 445                         |
| 2         | 602        | 337                 | 541                         |
| 3         | 603        | 341                 | 548                         |
| 4         | 604        | 340                 | 546                         |
| 5         | 605        | 344                 | 552                         |
| 6         | 606        | 141                 | 226                         |
| 7         | 607        | 308                 | 495                         |
| 8         | 608        | 307                 | 493                         |
| 9         | 609        | 313                 | 502                         |
| 10        | 610        | 307                 | 493                         |
| 11        | 611        | 308                 | 495                         |

| S.No. | Shop No. | Carpet Area<br>Sqft | Super Built-up<br>Area Sqft |
|-------|----------|---------------------|-----------------------------|
| 12    | 612      | 187                 | 301                         |
| 13    | 613      | 344                 | 552                         |
| 14    | 614      | 340                 | 546                         |
| 15    | 615      | 341                 | 548                         |
| 16    | 616      | 337                 | 541                         |
| 17    | 617      | 242                 | 389                         |
| 18    | 618      | 415                 | 666                         |
| 19    | 619      | 422                 | 677                         |
| 20    | 620      | 415                 | 666                         |
| 21    | 621      | 322                 | 517                         |
| 22    | 622      | 325                 | 522                         |
| 23    | 623      | 319                 | 512                         |

| S.No. | Shop No. | Carpet Area<br>Sqft | Super Built-up<br>Area Sqft |
|-------|----------|---------------------|-----------------------------|
| 24    | 624      | 445                 | 715                         |
| 25    | 625      | 443                 | 711                         |
| 26    | 626      | 458                 | 736                         |
| 27    | 627      | 452                 | 727                         |
| 28    | 628      | 464                 | 746                         |
| 29    | 629      | 454                 | 729                         |
| 30    | 630      | 491                 | 789                         |
| 31    | 631      | 491                 | 789                         |
| 32    | 632      | 491                 | 789                         |
| 33    | 633      | 491                 | 789                         |
| 34    | 634      | 454                 | 729                         |
| 35    | 635      | 464                 | 746                         |

| S.No.     | Shop No. | Carpet Area<br>Sqft | Super Built-up<br>Area Sqft |
|-----------|----------|---------------------|-----------------------------|
| 36        | 636      | 452                 | 727                         |
| 37        | 637      | 458                 | 736                         |
| 38        | 638      | 443                 | 711                         |
| 39        | 639      | 445                 | 715                         |
| 40        | 640      | 319                 | 512                         |
| 41        | 641      | 325                 | 522                         |
| 42        | 642      | 322                 | 517                         |
| 43        | 643      | 415                 | 666                         |
| 44        | 644      | 422                 | 677                         |
| 45        | 645      | 415                 | 666                         |
| Sub Total |          | 16946               | 27217                       |