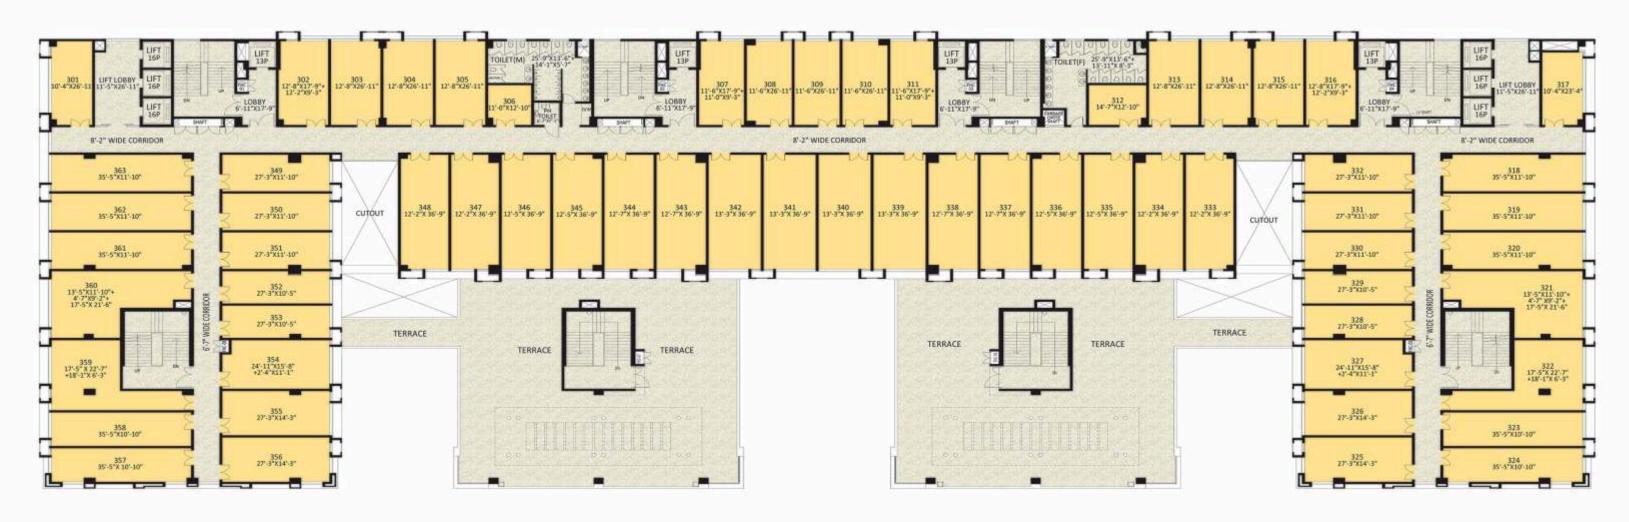

| S.No.     | Shop No.   | Carpet Area<br>Sqft | Super Built-up<br>Area Sqft |
|-----------|------------|---------------------|-----------------------------|
| Third Flo | or Offices |                     |                             |
| 1         | 301        | 277                 | 425                         |
| 2         | 302        | 337                 | 517                         |
| 3         | 303        | 341                 | 524                         |
| 4         | 304        | 340                 | 522                         |
| 5         | 305        | 344                 | 527                         |
| 6         | 306        | 141                 | 216                         |
| 7         | 307        | 308                 | 473                         |
| 8         | 308        | 307                 | 470                         |
| 9         | 309        | 313                 | 480                         |
| 10        | 310        | 307                 | 470                         |
| 11        | 311        | 308                 | 473                         |
| 12        | 312        | 187                 | 287                         |

| S.No. | Shop No. | Carpet Area<br>Sqft | Super Built-up<br>Area Sqft |
|-------|----------|---------------------|-----------------------------|
| 13    | 313      | 344                 | 527                         |
| 14    | 314      | 340                 | 522                         |
| 15    | 315      | 341                 | 524                         |
| 16    | 316      | 337                 | 517                         |
| 17    | 317      | 242                 | 371                         |
| 18    | 318      | 415                 | 636                         |
| 19    | 319      | 422                 | 647                         |
| 20    | 320      | 415                 | 636                         |
| 21    | 321      | 575                 | 882                         |
| 22    | 322      | 499                 | 766                         |
| 23    | 323      | 387                 | 594                         |
| 24    | 324      | 382                 | 585                         |
| 25    | 325      | 388                 | 596                         |

| S.No. | Shop No. | Carpet Area<br>Sqft | Super Built-up<br>Area Sqft |
|-------|----------|---------------------|-----------------------------|
| 26    | 326      | 388                 | 595                         |
| 27    | 327      | 419                 | 643                         |
| 28    | 328      | 283                 | 434                         |
| 29    | 329      | 284                 | 435                         |
| 30    | 330      | 321                 | 492                         |
| 31    | 331      | 325                 | 498                         |
| 32    | 332      | 316                 | 485                         |
| 33    | 333      | 445                 | 683                         |
| 34    | 334      | 439                 | 674                         |
| 35    | 335      | 458                 | 703                         |
| 36    | 336      | 452                 | 694                         |
| 37    | 337      | 464                 | 712                         |
| 38    | 338      | 454                 | 697                         |

| S.No. | Shop No. | Carpet Area<br>Sqft | Super Built-up<br>Area Sqft |
|-------|----------|---------------------|-----------------------------|
| 39    | 339      | 491                 | 754                         |
| 40    | 340      | 491                 | 754                         |
| 41    | 341      | 491                 | 754                         |
| 42    | 342      | 491                 | 754                         |
| 43    | 343      | 454                 | 697                         |
| 44    | 344      | 464                 | 712                         |
| 45    | 345      | 452                 | 694                         |
| 46    | 346      | 458                 | 703                         |
| 47    | 347      | 439                 | 674                         |
| 48    | 348      | 445                 | 683                         |
| 49    | 349      | 316                 | 485                         |
| 50    | 350      | 325                 | 498                         |
| 51    | 351      | 321                 | 492                         |

| S.No. | Shop No. | Carpet Area<br>Sqft | Super Built-up<br>Area Sqft |
|-------|----------|---------------------|-----------------------------|
| 52    | 352      | 284                 | 435                         |
| 53    | 353      | 283                 | 434                         |
| 54    | 354      | 419                 | 643                         |
| 55    | 355      | 388                 | 595                         |
| 56    | 356      | 388                 | 596                         |
| 57    | 357      | 381                 | 585                         |
| 58    | 358      | 387                 | 594                         |
| 59    | 359      | 499                 | 766                         |
| 60    | 360      | 575                 | 882                         |
| 61    | 361      | 415                 | 636                         |
| 62    | 362      | 422                 | 647                         |
| 63    | 363      | 415                 | 636                         |
| S     | ub Total | 24139               | 37035                       |