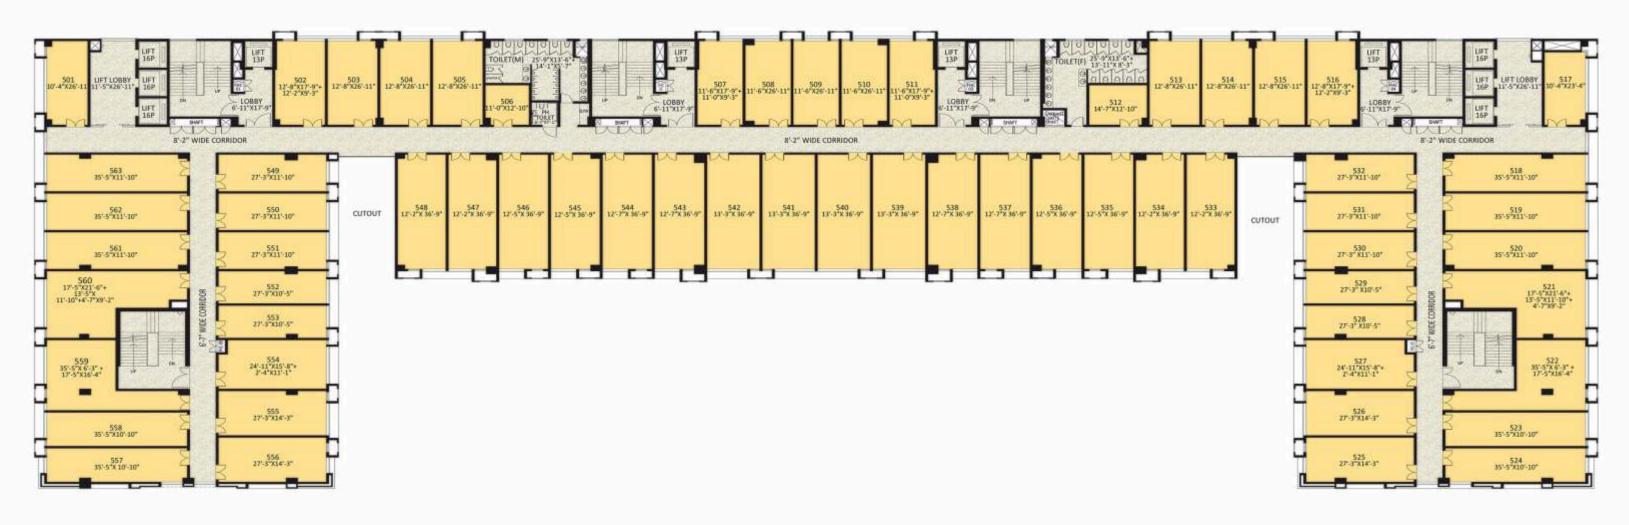

COMMON AREA
CARPET AREA

| S.No.               | Shop No. | Carpet Area<br>Sqft | Super Built-up<br>Area Sqft |  |  |
|---------------------|----------|---------------------|-----------------------------|--|--|
| Fifth Floor Offices |          |                     |                             |  |  |
| 1                   | 501      | 277                 | 425                         |  |  |
| 2                   | 502      | 337                 | 517                         |  |  |
| 3                   | 503      | 341                 | 524                         |  |  |
| 4                   | 504      | 340                 | 522                         |  |  |
| 5                   | 505      | 344                 | 527                         |  |  |
| 6                   | 506      | 141                 | 216                         |  |  |
| 7                   | 507      | 308                 | 473                         |  |  |
| 8                   | 508      | 307                 | 470                         |  |  |
| 9                   | 509      | 313                 | 480                         |  |  |
| 10                  | 510      | 307                 | 470                         |  |  |
| 11                  | 511      | 308                 | 473                         |  |  |
| 12                  | 512      | 187                 | 287                         |  |  |

| S.No. | Shop No. | Carpet Area<br>Sqft | Super Built-up<br>Area Sqft |
|-------|----------|---------------------|-----------------------------|
| 13    | 513      | 344                 | 527                         |
| 14    | 514      | 340                 | 522                         |
| 15    | 515      | 341                 | 524                         |
| 16    | 516      | 337                 | 517                         |
| 17    | 517      | 242                 | 371                         |
| 18    | 518      | 415                 | 636                         |
| 19    | 519      | 422                 | 647                         |
| 20    | 520      | 415                 | 636                         |
| 21    | 521      | 575                 | 882                         |
| 22    | 522      | 499                 | 766                         |
| 23    | 523      | 387                 | 594                         |
| 24    | 524      | 382                 | 585                         |
| 25    | 525      | 388                 | 596                         |

| S.No. | Shop No. | Carpet Area<br>Sqft | Super Built-up<br>Area Sqft |
|-------|----------|---------------------|-----------------------------|
| 26    | 526      | 388                 | 595                         |
| 27    | 527      | 419                 | 643                         |
| 28    | 528      | 283                 | 434                         |
| 29    | 529      | 284                 | 435                         |
| 30    | 530      | 321                 | 492                         |
| 31    | 531      | 325                 | 498                         |
| 32    | 532      | 316                 | 485                         |
| 33    | 533      | 445                 | 683                         |
| 34    | 534      | 439                 | 674                         |
| 35    | 535      | 458                 | 703                         |
| 36    | 536      | 452                 | 694                         |
| 37    | 537      | 464                 | 712                         |
| 38    | 538      | 454                 | 697                         |

| S.No. | Shop No. | Carpet Area<br>Sqft | Super Built-up<br>Area Sqft |
|-------|----------|---------------------|-----------------------------|
| 39    | 539      | 491                 | 754                         |
| 40    | 540      | 491                 | 754                         |
| 41    | 541      | 491                 | 754                         |
| 42    | 542      | 491                 | 754                         |
| 43    | 543      | 454                 | 697                         |
| 44    | 544      | 464                 | 712                         |
| 45    | 545      | 452                 | 694                         |
| 46    | 546      | 458                 | 703                         |
| 47    | 547      | 439                 | 674                         |
| 48    | 548      | 445                 | 683                         |
| 49    | 549      | 316                 | 485                         |
| 50    | 550      | 325                 | 498                         |
| 51    | 551      | 321                 | 492                         |

| S.No. | Shop No. | Carpet Area<br>Sqft | Super Built-up<br>Area Sqft |
|-------|----------|---------------------|-----------------------------|
| 52    | 552      | 284                 | 435                         |
| 53    | 553      | 283                 | 434                         |
| 54    | 554      | 419                 | 643                         |
| 55    | 555      | 388                 | 595                         |
| 56    | 556      | 388                 | 596                         |
| 57    | 557      | 381                 | 585                         |
| 58    | 558      | 387                 | 594                         |
| 59    | 559      | 499                 | 766                         |
| 60    | 560      | 575                 | 882                         |
| 61    | 561      | 415                 | 636                         |
| 62    | 562      | 422                 | 647                         |
| 63    | 563      | 415                 | 636                         |
| Su    | b Total  | 24139               | 37035                       |