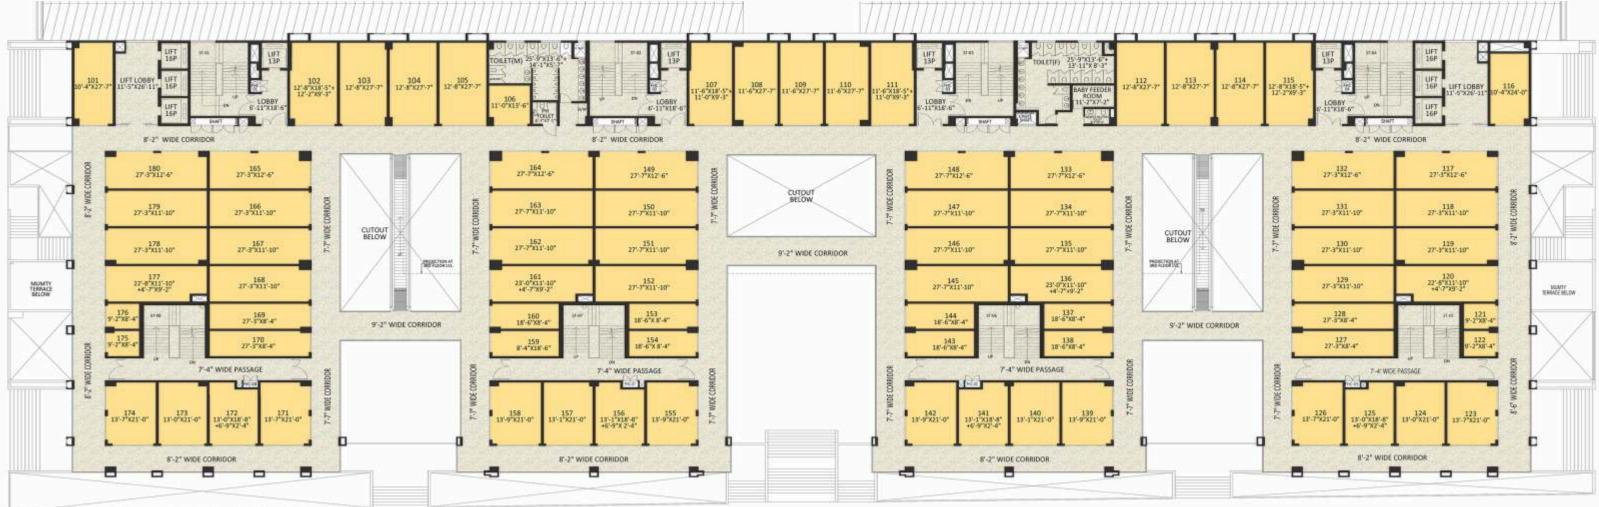

| S.No.     | Shop No. | Carpet Area<br>Sqft | Super Built-up<br>Area Sqft |
|-----------|----------|---------------------|-----------------------------|
| First Flo | or Shops |                     |                             |
| 1         | 101      | 279                 | 565                         |
| 2         | 102      | 340                 | 690                         |
| 3         | 103      | 346                 | 700                         |
| 4         | 104      | 344                 | 697                         |
| 5         | 105      | 348                 | 705                         |
| 6         | 106      | 144                 | 291                         |
| 7         | 107      | 312                 | 631                         |
| 8         | 108      | 309                 | 626                         |
| 9         | 109      | 316                 | 640                         |
| 10        | 110      | 309                 | 626                         |
| 11        | 111      | 312                 | 631                         |
| 12        | 112      | 348                 | 705                         |
| 13        | 113      | 344                 | 697                         |

| S.No. | Shop No. | Carpet Area<br>Sqft | Super Built-up<br>Area Sqft |
|-------|----------|---------------------|-----------------------------|
| 14    | 114      | 346                 | 700                         |
| 15    | 115      | 340                 | 690                         |
| 16    | 116      | 244                 | 494                         |
| 17    | 117      | 327                 | 663                         |
| 18    | 118      | 321                 | 649                         |
| 19    | 119      | 314                 | 636                         |
| 20    | 120      | 309                 | 626                         |
| 21    | 121      | 75                  | 151                         |
| 22    | 122      | 74                  | 150                         |
| 23    | 123      | 278                 | 563                         |
| 24    | 124      | 268                 | 544                         |
| 25    | 125      | 257                 | 520                         |
| 26    | 126      | 278                 | 563                         |
| 27    | 127      | 225                 | 456                         |

| S.No. | Shop No. | Carpet Area<br>Sqft | Super Built-up<br>Area Sqft |
|-------|----------|---------------------|-----------------------------|
| 28    | 128      | 225                 | 457                         |
| 29    | 129      | 317                 | 642                         |
| 30    | 130      | 317                 | 642                         |
| 31    | 131      | 321                 | 649                         |
| 32    | 132      | 327                 | 662                         |
| 33    | 133      | 329                 | 666                         |
| 34    | 134      | 325                 | 657                         |
| 35    | 135      | 319                 | 646                         |
| 36    | 136      | 309                 | 625                         |
| 37    | 137      | 153                 | 309                         |
| 38    | 138      | 152                 | 308                         |
| 39    | 139      | 282                 | 571                         |
| 40    | 140      | 274                 | 554                         |
| 41    | 141      | 259                 | 524                         |

| S.No. | Shop No. | Carpet Area<br>Sqft | Super Built-up<br>Area Sqft |
|-------|----------|---------------------|-----------------------------|
| 42    | 142      | 282                 | 571                         |
| 43    | 143      | 152                 | 308                         |
| 44    | 144      | 153                 | 309                         |
| 45    | 145      | 321                 | 649                         |
| 46    | 146      | 319                 | 646                         |
| 47    | 147      | 325                 | 657                         |
| 48    | 148      | 329                 | 666                         |
| 49    | 149      | 329                 | 666                         |
| 50    | 150      | 325                 | 657                         |
| 51    | 151      | 319                 | 646                         |
| 52    | 152      | 321                 | 649                         |
| 53    | 153      | 153                 | 309                         |
| 54    | 154      | 152                 | 308                         |
| 55    | 155      | 282                 | 571                         |

| S.No. | Shop No. | Carpet Area<br>Sqft | Super Built-up<br>Area Sqft |
|-------|----------|---------------------|-----------------------------|
| 56    | 156      | 259                 | 524                         |
| 57    | 157      | 274                 | 554                         |
| 58    | 158      | 282                 | 571                         |
| 59    | 159      | 152                 | 308                         |
| 60    | 160      | 153                 | 309                         |
| 61    | 161      | 309                 | 625                         |
| 62    | 162      | 325                 | 657                         |
| 63    | 163      | 325                 | 657                         |
| 64    | 164      | 329                 | 666                         |
| 65    | 165      | 327                 | 662                         |
| 66    | 166      | 321                 | 649                         |
| 67    | 167      | 317                 | 642                         |
| 68    | 168      | 317                 | 642                         |
| 69    | 169      | 225                 | 457                         |

| S.No. | Shop No. | Carpet Area<br>Sqft | Super Built-up<br>Area Sqft |
|-------|----------|---------------------|-----------------------------|
| 70    | 170      | 225                 | 456                         |
| 71    | 171      | 278                 | 563                         |
| 72    | 172      | 257                 | 520                         |
| 73    | 173      | 268                 | 544                         |
| 74    | 174      | 278                 | 563                         |
| 75    | 175      | 74                  | 150                         |
| 76    | 176      | 75                  | 151                         |
| 77    | 177      | 309                 | 626                         |
| 78    | 178      | 314                 | 636                         |
| 79    | 179      | 321                 | 649                         |
| 80    | 180      | 327                 | 663                         |
| Sı    | ıb Total | 22019               | 44577                       |