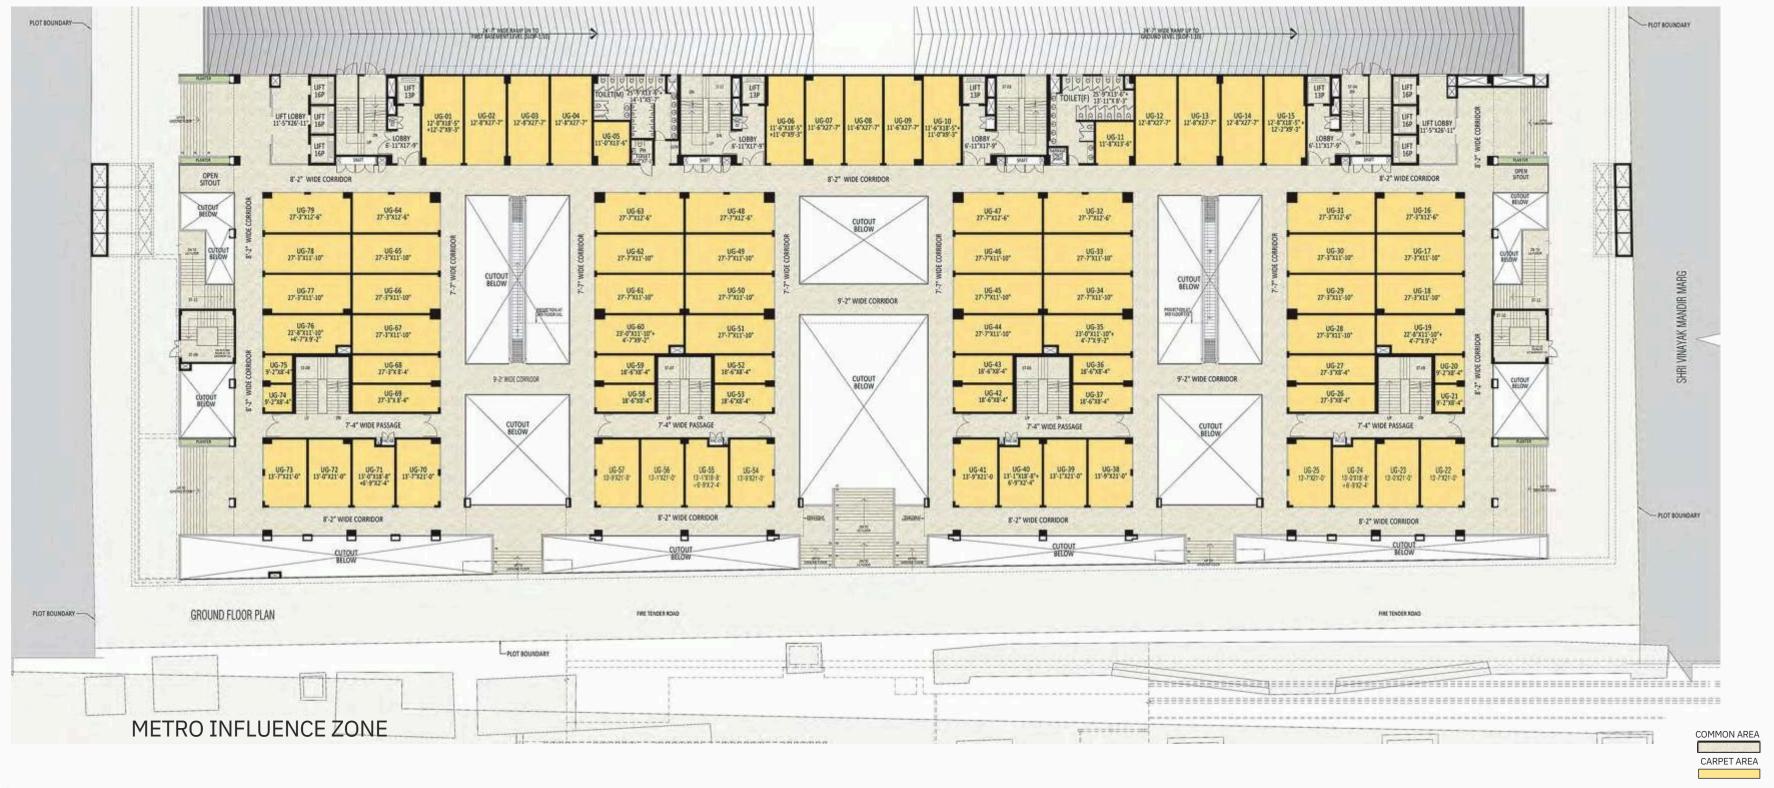

UPPER GROUND FLOOR AREA

| S.No.                    | Shop No. | Carpet Area<br>Sqft | Super Built-up<br>Area Sqft |  |  |  |  |
|--------------------------|----------|---------------------|-----------------------------|--|--|--|--|
| Upper Ground Floor Shops |          |                     |                             |  |  |  |  |
| 1                        | UG-01    | 340                 | 692                         |  |  |  |  |
| 2                        | UG-02    | 346                 | 702                         |  |  |  |  |
| 3                        | UG-03    | 344                 | 699                         |  |  |  |  |
| 4                        | UG-04    | 348                 | 708                         |  |  |  |  |
| 5                        | UG-05    | 144                 | 292                         |  |  |  |  |
| 6                        | UG-06    | 312                 | 633                         |  |  |  |  |
| 7                        | UG-07    | 309                 | 628                         |  |  |  |  |
| 8                        | UG-08    | 316                 | 642                         |  |  |  |  |
| 9                        | UG-09    | 309                 | 628                         |  |  |  |  |
| 10                       | UG-10    | 312                 | 633                         |  |  |  |  |
| 11                       | UG-11    | 153                 | 310                         |  |  |  |  |
| 12                       | UG-12    | 348                 | 708                         |  |  |  |  |
| 13                       | UG-13    | 344                 | 699                         |  |  |  |  |

| S.No. | Shop No. | Carpet Area<br>Sqft | Super Built-up<br>Area Sqft |
|-------|----------|---------------------|-----------------------------|
| 14    | UG-14    | 346                 | 702                         |
| 15    | UG-15    | 340                 | 692                         |
| 16    | UG-16    | 327                 | 665                         |
| 17    | UG-17    | 321                 | 652                         |
| 18    | UG-18    | 314                 | 639                         |
| 19    | UG-19    | 309                 | 628                         |
| 20    | UG-20    | 75                  | 152                         |
| 21    | UG-21    | 74                  | 151                         |
| 22    | UG-22    | 278                 | 565                         |
| 23    | UG-23    | 268                 | 545                         |
| 24    | UG-24    | 257                 | 522                         |
| 25    | UG-25    | 278                 | 565                         |
| 26    | UG-26    | 225                 | 457                         |
| 27    | UG-27    | 225                 | 458                         |

| S.No. | Shop No. | Carpet Area<br>Sqft | Super Built-up<br>Area Sqft |
|-------|----------|---------------------|-----------------------------|
| 28    | UG-28    | 317                 | 644                         |
| 29    | UG-29    | 317                 | 644                         |
| 30    | UG-30    | 321                 | 652                         |
| 31    | UG-31    | 327                 | 664                         |
| 32    | UG-32    | 329                 | 668                         |
| 33    | UG-33    | 325                 | 660                         |
| 34    | UG-34    | 319                 | 649                         |
| 35    | UG-35    | 309                 | 627                         |
| 36    | UG-36    | 153                 | 310                         |
| 37    | UG-37    | 152                 | 309                         |
| 38    | UG-38    | 282                 | 573                         |
| 39    | UG-39    | 274                 | 556                         |
| 40    | UG-40    | 259                 | 525                         |
| 41    | UG-41    | 282                 | 573                         |

| S.No. | Shop No. | Carpet Area<br>Sqft | Super Built-u<br>Area Sqft |
|-------|----------|---------------------|----------------------------|
| 42    | UG-42    | 152                 | 309                        |
| 43    | UG-43    | 153                 | 310                        |
| 44    | UG-44    | 321                 | 652                        |
| 45    | UG-45    | 319                 | 649                        |
| 46    | UG-46    | 325                 | 660                        |
| 47    | UG-47    | 329                 | 668                        |
| 48    | UG-48    | 329                 | 668                        |
| 49    | UG-49    | 325                 | 660                        |
| 50    | UG-50    | 319                 | 649                        |
| 51    | UG-51    | 321                 | 652                        |
| 52    | UG-52    | 153                 | 310                        |
| 53    | UG-53    | 152                 | 309                        |
| 54    | UG-54    | 282                 | 573                        |
| 55    | UG-55    | 259                 | 525                        |

|   | S.No. | Shop No. | Carpet Area<br>Sqft | Super Built-up<br>Area Sqft |
|---|-------|----------|---------------------|-----------------------------|
| 1 | 56    | UG-56    | 274                 | 556                         |
| 1 | 57    | UG-57    | 282                 | 573                         |
| 1 | 58    | UG-58    | 152                 | 309                         |
| 1 | 59    | UG-59    | 153                 | 310                         |
| 1 | 60    | UG-60    | 309                 | 627                         |
| 1 | 61    | UG-61    | 319                 | 649                         |
| 1 | 62    | UG-62    | 325                 | 660                         |
| 1 | 63    | UG-63    | 329                 | 668                         |
| 1 | 64    | UG-64    | 327                 | 664                         |
| 1 | 65    | UG-65    | 321                 | 652                         |
| 1 | 66    | UG-66    | 317                 | 644                         |
|   | 67    | UG-67    | 317                 | 644                         |
|   | 68    | UG-68    | 225                 | 458                         |
|   | 69    | UG-69    | 225                 | 457                         |
|   |       |          |                     |                             |

| S.No.     | Shop No. | Carpet Area<br>Sqft | Super Built-up<br>Area Sqft |
|-----------|----------|---------------------|-----------------------------|
| 70        | UG-70    | 278                 | 565                         |
| 71        | UG-71    | 257                 | 522                         |
| 72        | UG-72    | 268                 | 545                         |
| 73        | UG-73    | 278                 | 565                         |
| 74        | UG-74    | 74                  | 151                         |
| 75        | UG-75    | 75                  | 152                         |
| 76        | UG-76    | 309                 | 628                         |
| 77        | UG-77    | 314                 | 639                         |
| 78        | UG-78    | 321                 | 652                         |
| 79        | UG-79    | 327                 | 665                         |
| Sub Total |          | 21643               | 43970                       |